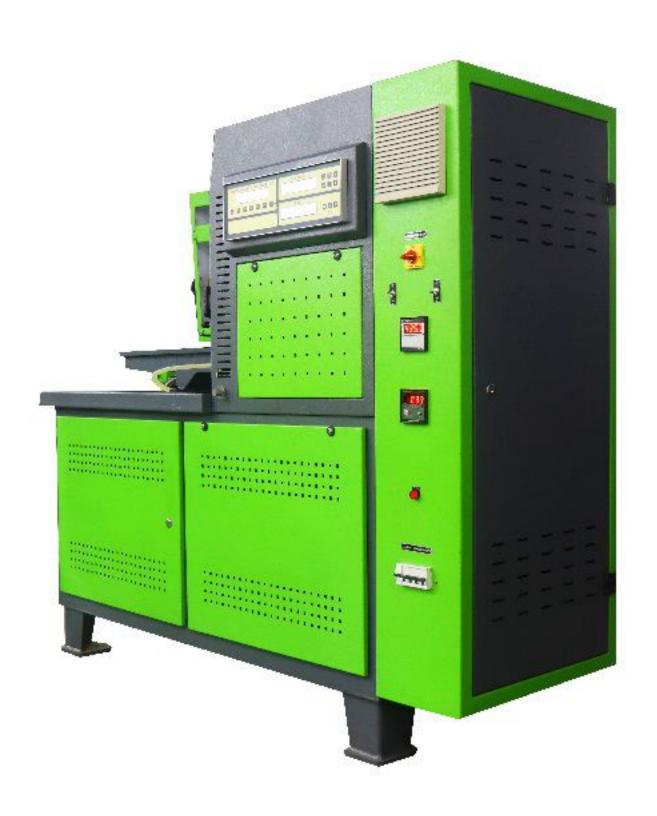

| SPECIFICATION              | QUANTITY                                                  |
|----------------------------|-----------------------------------------------------------|
| NO. OF CYLINDER            | Eight (Can be measured Clockwise or Anti Clockwise)       |
| MAIN FABRICATED FRAME      | 6 mm section,22" wide with extra Electric Panel           |
| NATURE OF DRIVE            | A.C. Inverter Drive                                       |
| MAIN ELECTRIC DRIVE        | 7.5 H.P. or 5 H.P. , 440 volts or 5 H.P. 220 volts        |
| FUEL SUPPLY MOTOR          | 1 H.P. 440 volts or 220 volts                             |
| DISPLAY                    | Tachometer                                                |
| R.P.M. RANGE               | 0-3000 R.P.M.                                             |
| PRESSURE GAUGES            | 0-7, 0-2.5, 0-21, 0-42 Bar of 2.5" Dia                    |
| OIL TANK                   | 40 Liters (M.S.)                                          |
| R.P.M. CONTROL             | By Speed Booster                                          |
| SWIVELING INJECTOR CONTROL | Fixed 240 mm Long Glass Tubes, 75 ml & 16 ml-8 each       |
| FLYWHEEL                   | 250 mm (Hard Crommed) Heavy Duty                          |
| MOUNTING RAIL              | M.S. Fabricated (Co-Planned)                              |
| TRANSMISSION               | By Virtue of V-belts from Main Motor to Housing           |
| SOLENOID OPERATION         | Single                                                    |
| F.I.P. MOUNTING ACESSORIES | For Inline & Rotary ( All Eligible Mounting and Brackets) |
| INJECTORS                  | On Extra Cost As per Choice                               |
| FLEXIBLE COUPLING          | 95 mm (As per Standard)                                   |
| CRDI SIMMULATOR            | For testing all CR Injectors, Pump and Rail               |
| EDC ACTUATOR               | For testing EDC pump VP 37                                |
| CR TOOLS AND ACCESSORIES   | CR Pump, Rail with DRV and Sensor With                    |
|                            | General Mentling and Dismentling Tools                    |