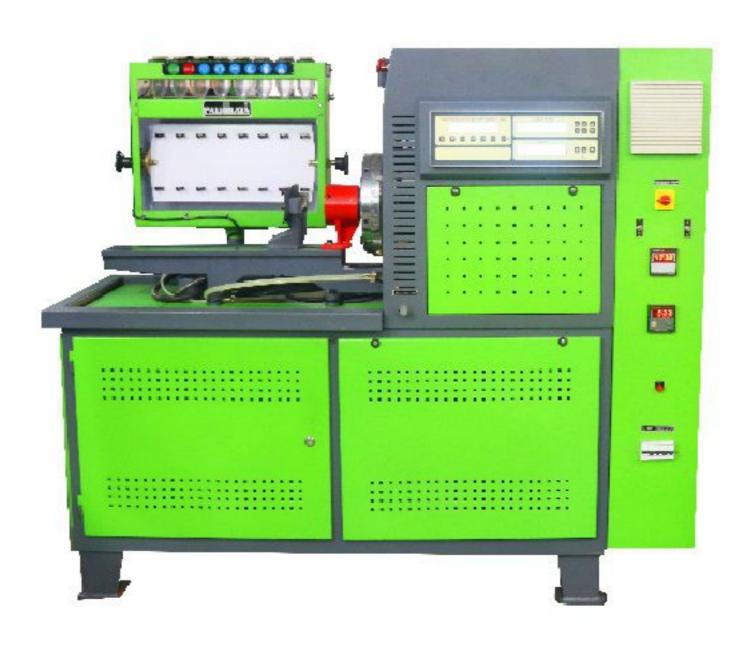

| SPECIFICATION              | QUANTITY                                                  |
|----------------------------|-----------------------------------------------------------|
| NO. OF CYLINDER            | Eight (Can be measured Clockwise or Anti Clockwise)       |
| MAIN FABRICATED FRAME      | 6 mm section,22" wide with extra Electric Panel           |
| NATURE OF DRIVE            | A.C. Inverter Drive                                       |
| MAIN ELECTRIC DRIVE        | 7.5 H.P. or 5 H.P. , 440 volts or 5 H.P. 220 volts        |
| FUEL SUPPLY MOTOR          | 1 H.P. 440 volts or 220 volts                             |
| DISPLAY                    | Tachometer                                                |
| R.P.M. RANGE               | 0-3000 R.P.M.                                             |
| PRESSURE GAUGES            | 0-7, 0-2.5, 0-21, 0-42 Bar of 2.5" Dia                    |
| OIL TANK                   | 40 Liters (M.S.)                                          |
| R.P.M. CONTROL             | By Speed Booster                                          |
| SWIVELING INJECTOR CONTROL | Fixed 240 mm Long Glass Tubes, 75 ml & 16 ml-8 each       |
| FLYWHEEL                   | 250 mm (Hard Crommed) Heavy Duty                          |
| MOUNTING RAIL              | M.S. Fabricated (Co-Planned)                              |
| TRANSMISSION               | By Virtue of V-belts from Main Motor to Housing           |
| SOLENOID OPERATION         | Single                                                    |
| F.I.P. MOUNTING ACESSORIES | For Inline & Rotary ( All Eligible Mounting and Brackets) |
| INJECTORS                  | On Extra Cost As per Choice                               |
| FLEXIBLE COUPLING          | 95 mm (As per Standard)                                   |
| CRDI SIMMULATOR            | For testing all CR Injectors, Pump and Rail               |
| EDC ACTUATOR               | For testing EDC pump VP 37                                |
| CR TOOLS AND ACCESSORIES   | CR Pump, Rail with DRV and Sensor With                    |
|                            | General Mentling and Dismentling Tools                    |