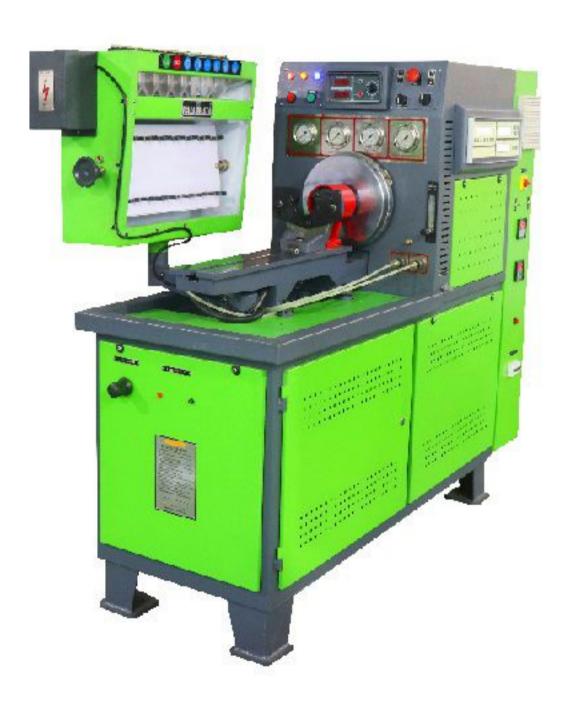

| SPECIFICATION              | QUANTITY                                                  |
|----------------------------|-----------------------------------------------------------|
| NO. OF CYLINDER            | Eight (Can be measured Clockwise or Anti Clockwise)       |
| MAIN FABRICATED FRAME      | 6 mm section,22" wide with extra Electric Panel           |
| NATURE OF DRIVE            | A.C. Inverter Drive                                       |
| MAIN ELECTRIC DRIVE        | 7.5 H.P. or 5 H.P. , 440 volts or 5 H.P. 220 volts        |
| FUEL SUPPLY MOTOR          | 1 H.P. 440 volts or 220 volts                             |
| DISPLAY                    | Tachometer                                                |
| R.P.M. RANGE               | 0-3000 R.P.M.                                             |
| PRESSURE GAUGES            | 0-7, 0-2.5, 0-21, 0-42 Bar of 2.5" Dia                    |
| OIL TANK                   | 40 Liters (M.S.)                                          |
| R.P.M. CONTROL             | By Speed Booster                                          |
| SWIVELING INJECTOR CONTROL | Fixed 240 mm Long Glass Tubes, 75 ml & 16 ml-8 each       |
| FLYWHEEL                   | 250 mm (Hard Crommed) Heavy Duty                          |
| MOUNTING RAIL              | M.S. Fabricated (Co-Planned)                              |
| TRANSMISSION               | By Virtue of V-belts from Main Motor to Housing           |
| SOLENOID OPERATION         | Single                                                    |
| F.I.P. MOUNTING ACESSORIES | For Inline & Rotary ( All Eligible Mounting and Brackets) |
| INJECTORS                  | On Extra Cost As per Choice                               |
| FLEXIBLE COUPLING          | 95 mm (As per Standard)                                   |
| CRDI SIMMULATOR            | For testing all CR Injectors, Pump and Rail               |
| EDC ACTUATOR               | For testing EDC pump VP 37                                |
| CR TOOLS AND ACCESSORIES   | CR Pump, Rail with DRV and Sensor With                    |
|                            | General Mentling and Dismentling Tools                    |