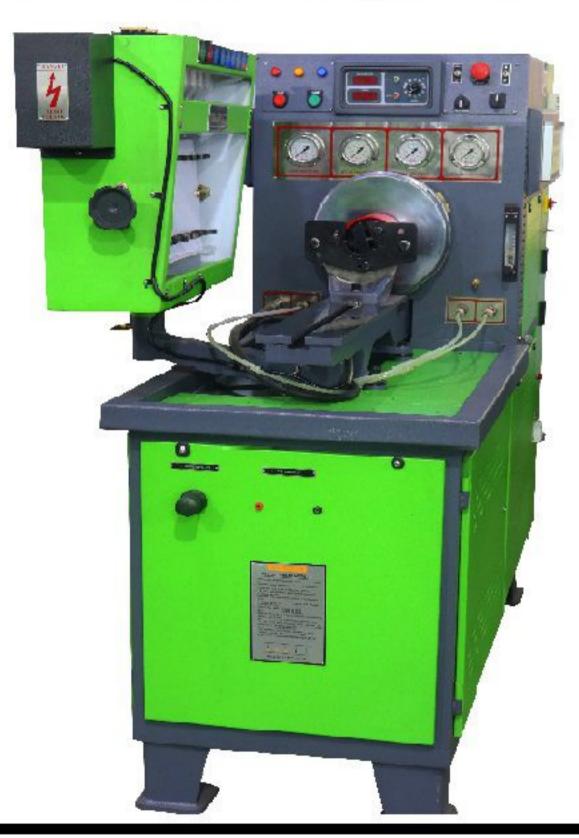

| SPECIFICATION              | QUANTITY                                                  |
|----------------------------|-----------------------------------------------------------|
| NO. OF CYLINDER            | Eight (Can be measured Clockwise or Anti Clockwise)       |
| MAIN FABRICATED FRAME      | 6 mm section,22" wide with extra Electric Panel           |
| NATURE OF DRIVE            | A.C. Inverter Drive                                       |
| MAIN ELECTRIC DRIVE        | 7.5 H.P. or 5 H.P. , 440 volts or 5 H.P. 220 volts        |
| FUEL SUPPLY MOTOR          | 1 H.P. 440 volts or 220 volts                             |
| DISPLAY                    | Tachometer                                                |
| R.P.M. RANGE               | 0-3000 R.P.M.                                             |
| PRESSURE GAUGES            | 0-7, 0-2.5, 0-21, 0-42 Bar of 2.5" Dia                    |
| OIL TANK                   | 40 Liters (M.S.)                                          |
| R.P.M. CONTROL             | By Speed Booster                                          |
| SWIVELING INJECTOR CONTROL | Fixed 240 mm Long Glass Tubes, 75 ml & 16 ml-8 each       |
| FLYWHEEL                   | 250 mm (Hard Crommed) Heavy Duty                          |
| MOUNTING RAIL              | M.S. Fabricated (Co-Planned)                              |
| TRANSMISSION               | By Virtue of V-belts from Main Motor to Housing           |
| SOLENOID OPERATION         | Single                                                    |
| F.I.P. MOUNTING ACESSORIES | For Inline & Rotary ( All Eligible Mounting and Brackets) |
| INJECTORS                  | On Extra Cost As per Choice                               |
| FLEXIBLE COUPLING          | 95 mm (As per Standard)                                   |
| CRDI SIMMULATOR            | For testing all CR Injectors, Pump and Rail               |
| EDC ACTUATOR               | For testing EDC pump VP 37                                |
| CR TOOLS AND ACCESSORIES   | CR Pump, Rail with DRV and Sensor With                    |
|                            | General Mentling and Dismentling Tools                    |