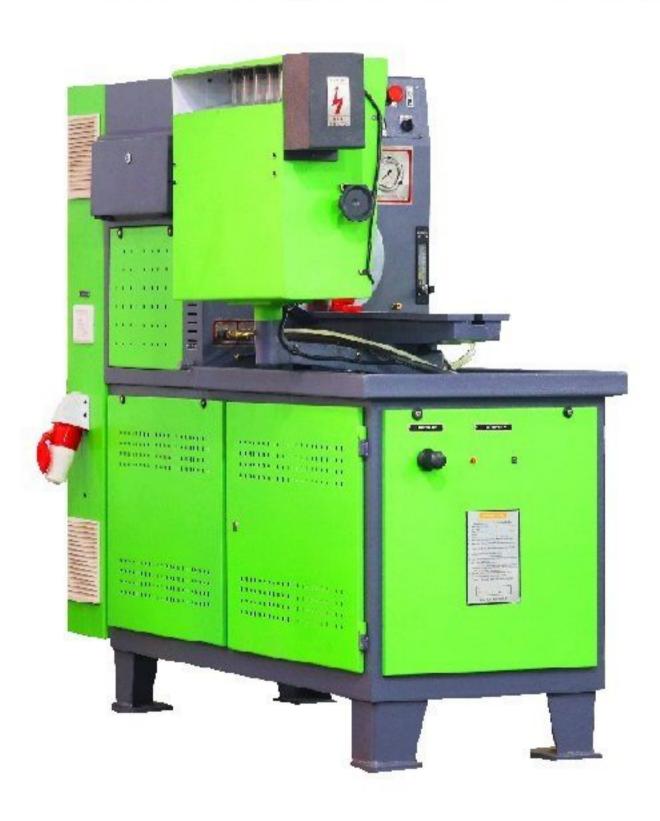

| SPECIFICATION              | QUANTITY                                                  |
|----------------------------|-----------------------------------------------------------|
| NO. OF CYLINDER            | Eight (Can be measured Clockwise or Anti Clockwise)       |
| MAIN FABRICATED FRAME      | 6 mm section,22" wide with extra Electric Panel           |
| NATURE OF DRIVE            | A.C. Inverter Drive                                       |
| MAIN ELECTRIC DRIVE        | 7.5 H.P. or 5 H.P. , 440 volts or 5 H.P. 220 volts        |
| FUEL SUPPLY MOTOR          | 1 H.P. 440 volts or 220 volts                             |
| DISPLAY                    | Tachometer                                                |
| R.P.M. RANGE               | 0-3000 R.P.M.                                             |
| PRESSURE GAUGES            | 0-7, 0-2.5, 0-21, 0-42 Bar of 2.5" Dia                    |
| OIL TANK                   | 40 Liters (M.S.)                                          |
| R.P.M. CONTROL             | By Speed Booster                                          |
| SWIVELING INJECTOR CONTROL | Fixed 240 mm Long Glass Tubes, 75 ml & 16 ml-8 each       |
| FLYWHEEL                   | 250 mm (Hard Crommed) Heavy Duty                          |
| MOUNTING RAIL              | M.S. Fabricated (Co-Planned)                              |
| TRANSMISSION               | By Virtue of V-belts from Main Motor to Housing           |
| SOLENOID OPERATION         | Single                                                    |
| F.I.P. MOUNTING ACESSORIES | For Inline & Rotary ( All Eligible Mounting and Brackets) |
| INJECTORS                  | On Extra Cost As per Choice                               |
| FLEXIBLE COUPLING          | 95 mm (As per Standard)                                   |
| CRDI SIMMULATOR            | For testing all CR Injectors, Pump and Rail               |
| EDC ACTUATOR               | For testing EDC pump VP 37                                |
| CR TOOLS AND ACCESSORIES   | CR Pump, Rail with DRV and Sensor With                    |
|                            | General Mentling and Dismentling Tools                    |