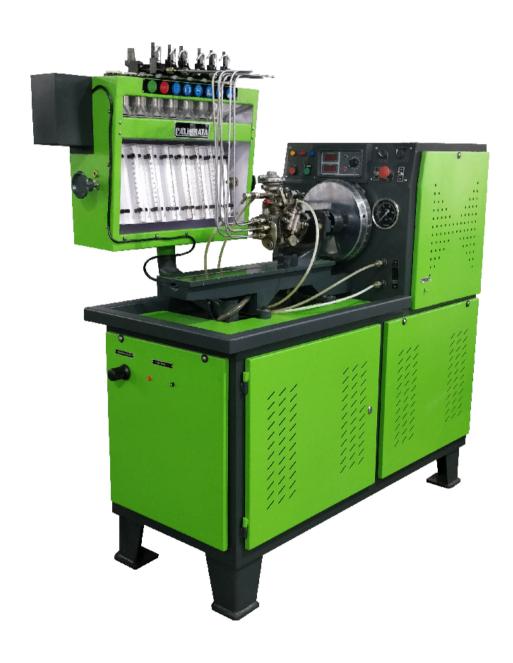

## FEW/PT-8/TVAC-NAMMINY

| SPECIFICATION              | QUANTITY                                        |
|----------------------------|-------------------------------------------------|
| NO. OF CYLINDER            | Eight                                           |
| MAIN FABRICATED FRAME      | 6 mm section, 22 " wide                         |
| NATURE OF DRIVE            | A.C. Inverter Drive                             |
| MAIN ELECTRIC DRIVE        | 5 H.P., 440 volts or 220 volts                  |
| FUEL SUPPLY MOTOR          | 1 H.P. 440 volts or 220 volts                   |
| DISPLAY                    | Tachometer                                      |
| R.P.M. RANGE               | 0-3000 R.P.M.                                   |
| PRESSURE GAUGES            | 0-21, 0-42 Bar(4" Dia)                          |
| OIL TANK                   | 35 Liters (M.S.)                                |
| R.P.M. CONTROL             | By Speed Booster                                |
| SWIVELING INJECTOR CONTROL | Fixed 240 mm Long Glass Tubes                   |
| FLYWHEEL                   | 250 mm (Hard Crommed)                           |
| MOUNTING RAIL              | M.S. Fabricated                                 |
| TRANSMISSION               | By Virtue of V-belts from Main Motor to Housing |
| SOLENOID OPERATION         | Single                                          |
| F.I.P. MOUNTING ACESSORIES | For Inline & Rotary                             |
| INJECTORS                  | On Extra Cost As per Choice                     |
| FLEXIBLE COUPLING          | 95 mm                                           |