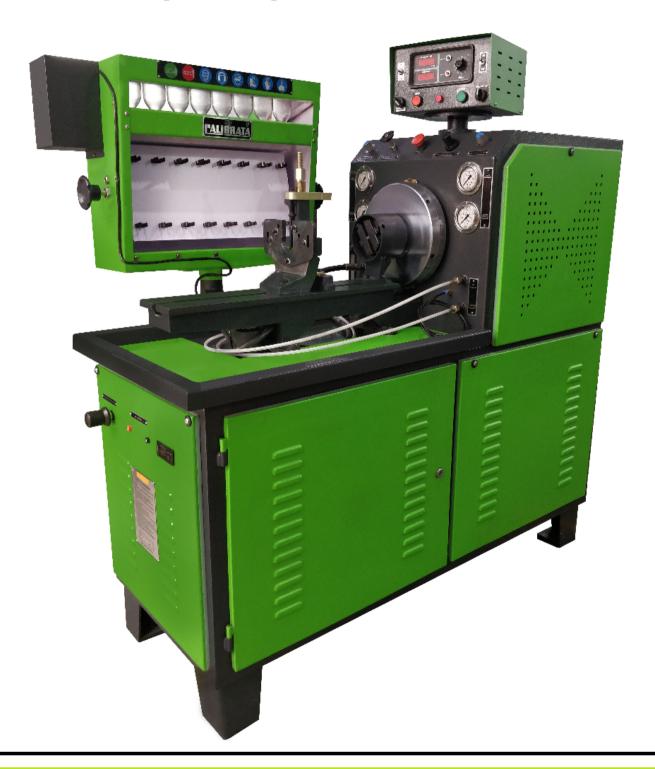

## FEW/PT-8/TVAC-PRECISKO

| SPECIFICATION              | QUANTITY                             |
|----------------------------|--------------------------------------|
| NO. OF CYLINDER            | Eight                                |
| MAIN FABRICATED FRAME      | 6 mm section, 22 " wide              |
| NATURE OF DRIVE            | A.C. Inverter Drive                  |
| MAIN ELECTRIC DRIVE        | 5 H.P., 440 volts or 220 volts       |
| FUEL SUPPLY MOTOR          | 1 H.P. 440 volts or 220 volts        |
| DISPLAY                    | Tachometer                           |
| R.P.M. RANGE               | 0-3000 R.P.M.                        |
| PRESSURE GAUGES            | 0-7, 0-2.5, 0-21, 0-42 Bar(2.5" Dia) |
| OIL TANK                   | 40 Liters (M.S.)                     |
| R.P.M. CONTROL             | By Speed Booster                     |
| SWIVELING INJECTOR CONTROL | Fixed 240 mm Long Glass Tubes        |
| FLYWHEEL                   | 300 mm (Hard Crommed)                |
| MOUNTING RAIL              | M.S. Fabricated                      |
| TRANSMISSION               | By Virtue of V-belts from            |
|                            | Main Motor to Housing                |
| SOLENOID OPERATION         | Single                               |
| F.I.P. MOUNTING ACESSORIES | For Inline & Rotary                  |
| INJECTORS                  | On Extra Cost As per Choice          |
| FLEXIBLE COUPLING          | 95 mm                                |