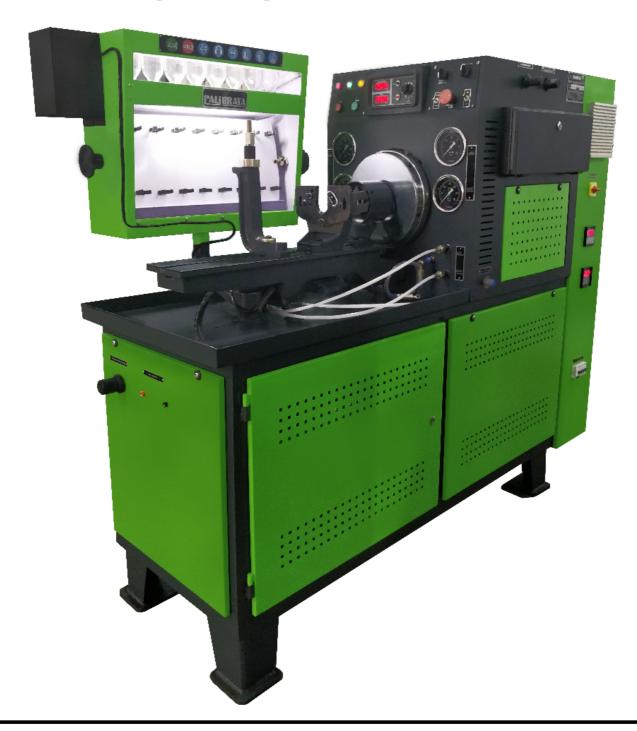

## **FEW/PT-8/TVAC-CONTINENT**

| SPECIFICATION              | QUANTITY                                          |
|----------------------------|---------------------------------------------------|
| NO. OF CYLINDER            | Eight                                             |
| MAIN FABRICATED FRAME      | 6 mm section, 22 " wide with extra Electric Panel |
| NATURE OF DRIVE            | A.C. Inverter Drive                               |
| MAIN ELECTRIC DRIVE        | 7.5 H.P. or 5 H.P. , 440 volts or 220 volts       |
| FUEL SUPPLY MOTOR          | 1 H.P. 440 volts or 220 volts                     |
| DISPLAY                    | Tachometer                                        |
| R.P.M. RANGE               | 0-3000 R.P.M.                                     |
| PRESSURE GAUGES            | 0-7, 0-2.5, 0-21, 0-42 Bar(4" Dia)                |
| OIL TANK                   | 40 Liters (M.S.)                                  |
| R.P.M. CONTROL             | By Speed Booster                                  |
| SWIVELING INJECTOR CONTROL | Fixed 240 mm Long Glass Tubes                     |
| FLYWHEEL                   | 300 mm (Hard Crommed)                             |
| MOUNTING RAIL              | M.S. Fabricated                                   |
| TRANSMISSION               | By Virtue of V-belts from                         |
|                            | Main Motor to Housing                             |
| SOLENOID OPERATION         | Single                                            |
| F.I.P. MOUNTING ACESSORIES | For Inline & Rotary                               |
| INJECTORS                  | On Extra Cost As per Choice                       |
| FLEXIBLE COUPLING          | 95 mm                                             |