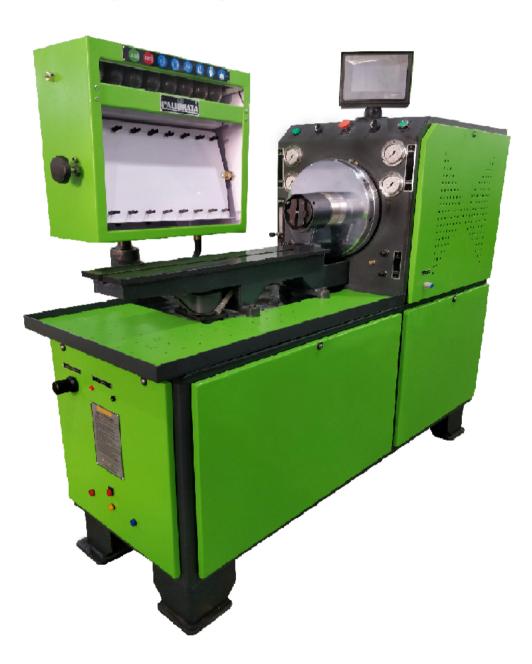

## FEW/PT-8/HMVAC-SEKTON

## FEW/PT-8/HMVAC-SEKTON

| SPECIFICATION              | QUANTITY                           |
|----------------------------|------------------------------------|
| NO. OF CYLINDER            | Eight                              |
| MAIN FABRICATED FRAME      | 6 mm M.S. Sheet, 22 " wide         |
| NATURE OF DRIVE            | A.C. Inverter Drive                |
| MAIN ELECTRIC DRIVE        | 7.5 H.P., 440 volts                |
| FUEL SUPPLY MOTOR          | 1 H.P. 440 volts                   |
| DISPLAY                    | Touch HMI Through PLC              |
| R.P.M. RANGE               | 0-4000 R.P.M.                      |
| PRESSURE GAUGES            | 0-7, 0-2.5, 0-21, 0-42 Bar(4" Dia) |
| OIL TANK                   | 50 Liters (M.S.)                   |
| R.P.M. CONTROL             | By Speed Booster & HMI             |
| SWIVELING INJECTOR CONTROL | Height Adjustment                  |
|                            | By Jack, 320 mm Long Glass Tubes   |
| FLYWHEEL                   | 360 mm (Hard Crommed)              |
| MOUNTING RAIL              | M.S. Fabricated Heavy Duty         |
| TRANSMISSION               | By Virtue of V-belts from          |
|                            | Main Motor to Housing              |
| SOLENOID OPERATION         | Dual                               |
| F.I.P. MOUNTING ACESSORIES | For Inline & Rotary (Heavy Duty)   |
| INJECTORS                  | On Extra Cost As per Choice        |
| FLEXIBLE COUPLING          | 95 mm                              |