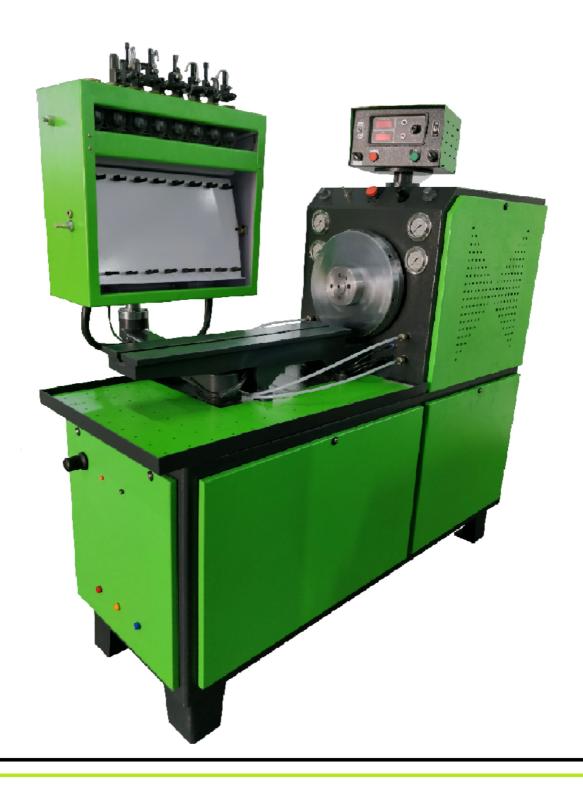

## FEW/PT-8/TVAC-SEKTON

| SPECIFICATION              | QUANTITY                                          |
|----------------------------|---------------------------------------------------|
| NO. OF CYLINDER            | Eight                                             |
| MAIN FABRICATED FRAME      | 6 mm section, 22 " wide                           |
| NATURE OF DRIVE            | A.C. Inverter Drive                               |
| MAIN ELECTRIC DRIVE        | 5 H.P. , 440 volts or 220 volts                   |
| FUEL SUPPLY MOTOR          | 1 H.P. 440 volts or 220 volts                     |
| DISPLAY                    | Tachometer                                        |
| R.P.M. RANGE               | 0-3000 R.P.M.                                     |
| PRESSURE GAUGES            | 0-7, 0-2.5, 0-21, 0-42 Bar(2.5" Dia)              |
| OIL TANK                   | 40 Liters (M.S.)                                  |
| R.P.M. CONTROL             | By Speed Booster                                  |
| SWIVELING INJECTOR CONTROL | Height Adjusment By Jack, 320 mm Long Glass Tubes |
| FLYWHEEL                   | 300 mm (Hard Crommed)                             |
| MOUNTING RAIL              | M.S. Fabricated                                   |
| TRANSMISSION               | By Virtue of V-belts from                         |
|                            | Main Motor to Housing                             |
| SOLENOID OPERATION         | Single                                            |
| F.I.P. MOUNTING ACESSORIES | For Inline & Rotary                               |
| INJECTORS                  | On Extra Cost As per Choice                       |
| FLEXIBLE COUPLING          | 95 mm                                             |