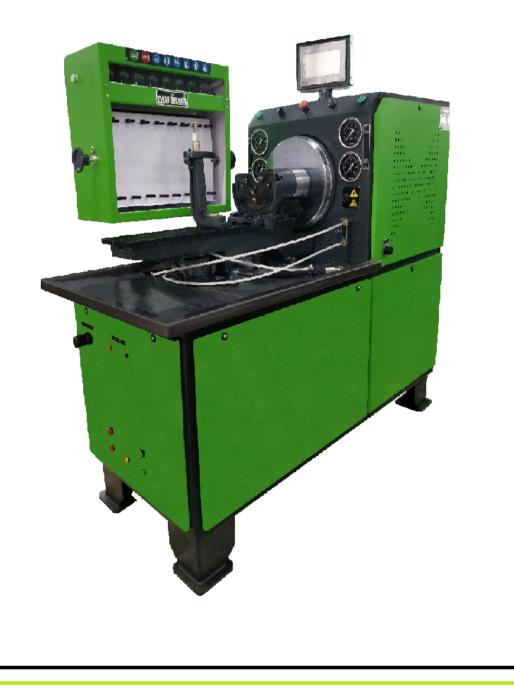

## FEW/PT-8/HMVAC-VINTAGE

## FEW/PT-8/HMVAC - VINTAGE

| SPECIFICATION              | QUANTITY                           |
|----------------------------|------------------------------------|
| NO. OF CYLINDER            | Eight                              |
| MAIN FABRICATED FRAME      | 6 mm M.S. Sheet, 26 " wide         |
| NATURE OF DRIVE            | A.C. Inverter Drive                |
| MAIN ELECTRIC DRIVE        | 7.5 H.P. , 440 volts               |
| FUEL SUPPLY MOTOR          | 1 H.P. 440 volts                   |
| DISPLAY                    | Touch HMI Through PLC              |
| R.P.M. RANGE               | 0-4000 R.P.M.                      |
| PRESSURE GAUGES            | 0-7, 0-2.5, 0-21, 0-42 Bar(4" Dia) |
| OIL TANK                   | 50 Liters (SS 304)                 |
| R.P.M. CONTROL             | By Speed Booster & HMI             |
| SWIVELING INJECTOR CONTROL | Height Adjustment                  |
|                            | By Jack, 320 mm Long Glass Tubes   |
| FLYWHEEL                   | 360 mm (Hard Crommed)              |
| MOUNTING RAIL              | M.S. Fabricated Heavy Duty         |
| TRANSMISSION               | By Virtue of V-belts from          |
|                            | Main Motor to Housing              |
| SOLENOID OPERATION         | Dual                               |
| F.I.P. MOUNTING ACESSORIES | For Inline & Rotary (Heavy Duty)   |
| INJECTORS                  | On Extra Cost As per Choice        |
| FLEXIBLE COUPLING          | 95 mm                              |