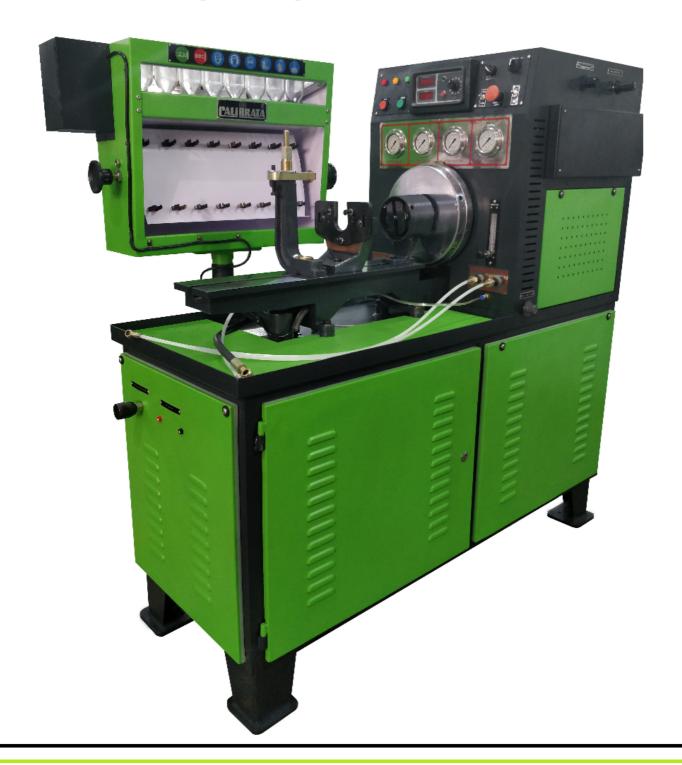

## FEW/PT-8/TVAC-MIKRON

| SPECIFICATION              | QUANTITY                                        |
|----------------------------|-------------------------------------------------|
| NO. OF CYLINDER            | Eight                                           |
| MAIN FABRICATED FRAME      | 6 mm section, 22 " wide                         |
| NATURE OF DRIVE            | A.C. Inverter Drive                             |
| MAIN ELECTRIC DRIVE        | 7.5 H.P. or 5 H.P. , 440 volts or 220 volts     |
| FUEL SUPPLY MOTOR          | 1 H.P. 440 volts or 220 volts                   |
| DISPLAY                    | Tachometer                                      |
| R.P.M. RANGE               | 0-3000 R.P.M.                                   |
| PRESSURE GAUGES            | 0-7, 0-2.5, 0-21, 0-42 Bar(2.5" Dia)            |
| OIL TANK                   | 40 Liters (M.S.)                                |
| R.P.M. CONTROL             | By Speed Booster                                |
| SWIVELING INJECTOR CONTROL | Fixed 240 mm Long Glass Tubes                   |
| FLYWHEEL                   | 300 mm (Hard Crommed)                           |
| MOUNTING RAIL              | M.S. Fabricated                                 |
| TRANSMISSION               | By Virtue of V-belts from Main Motor to Housing |
| SOLENOID OPERATION         | Single                                          |
| F.I.P. MOUNTING ACESSORIES | For Inline & Rotary                             |
| INJECTORS                  | On Extra Cost As per Choice                     |
| FLEXIBLE COUPLING          | 95 mm                                           |